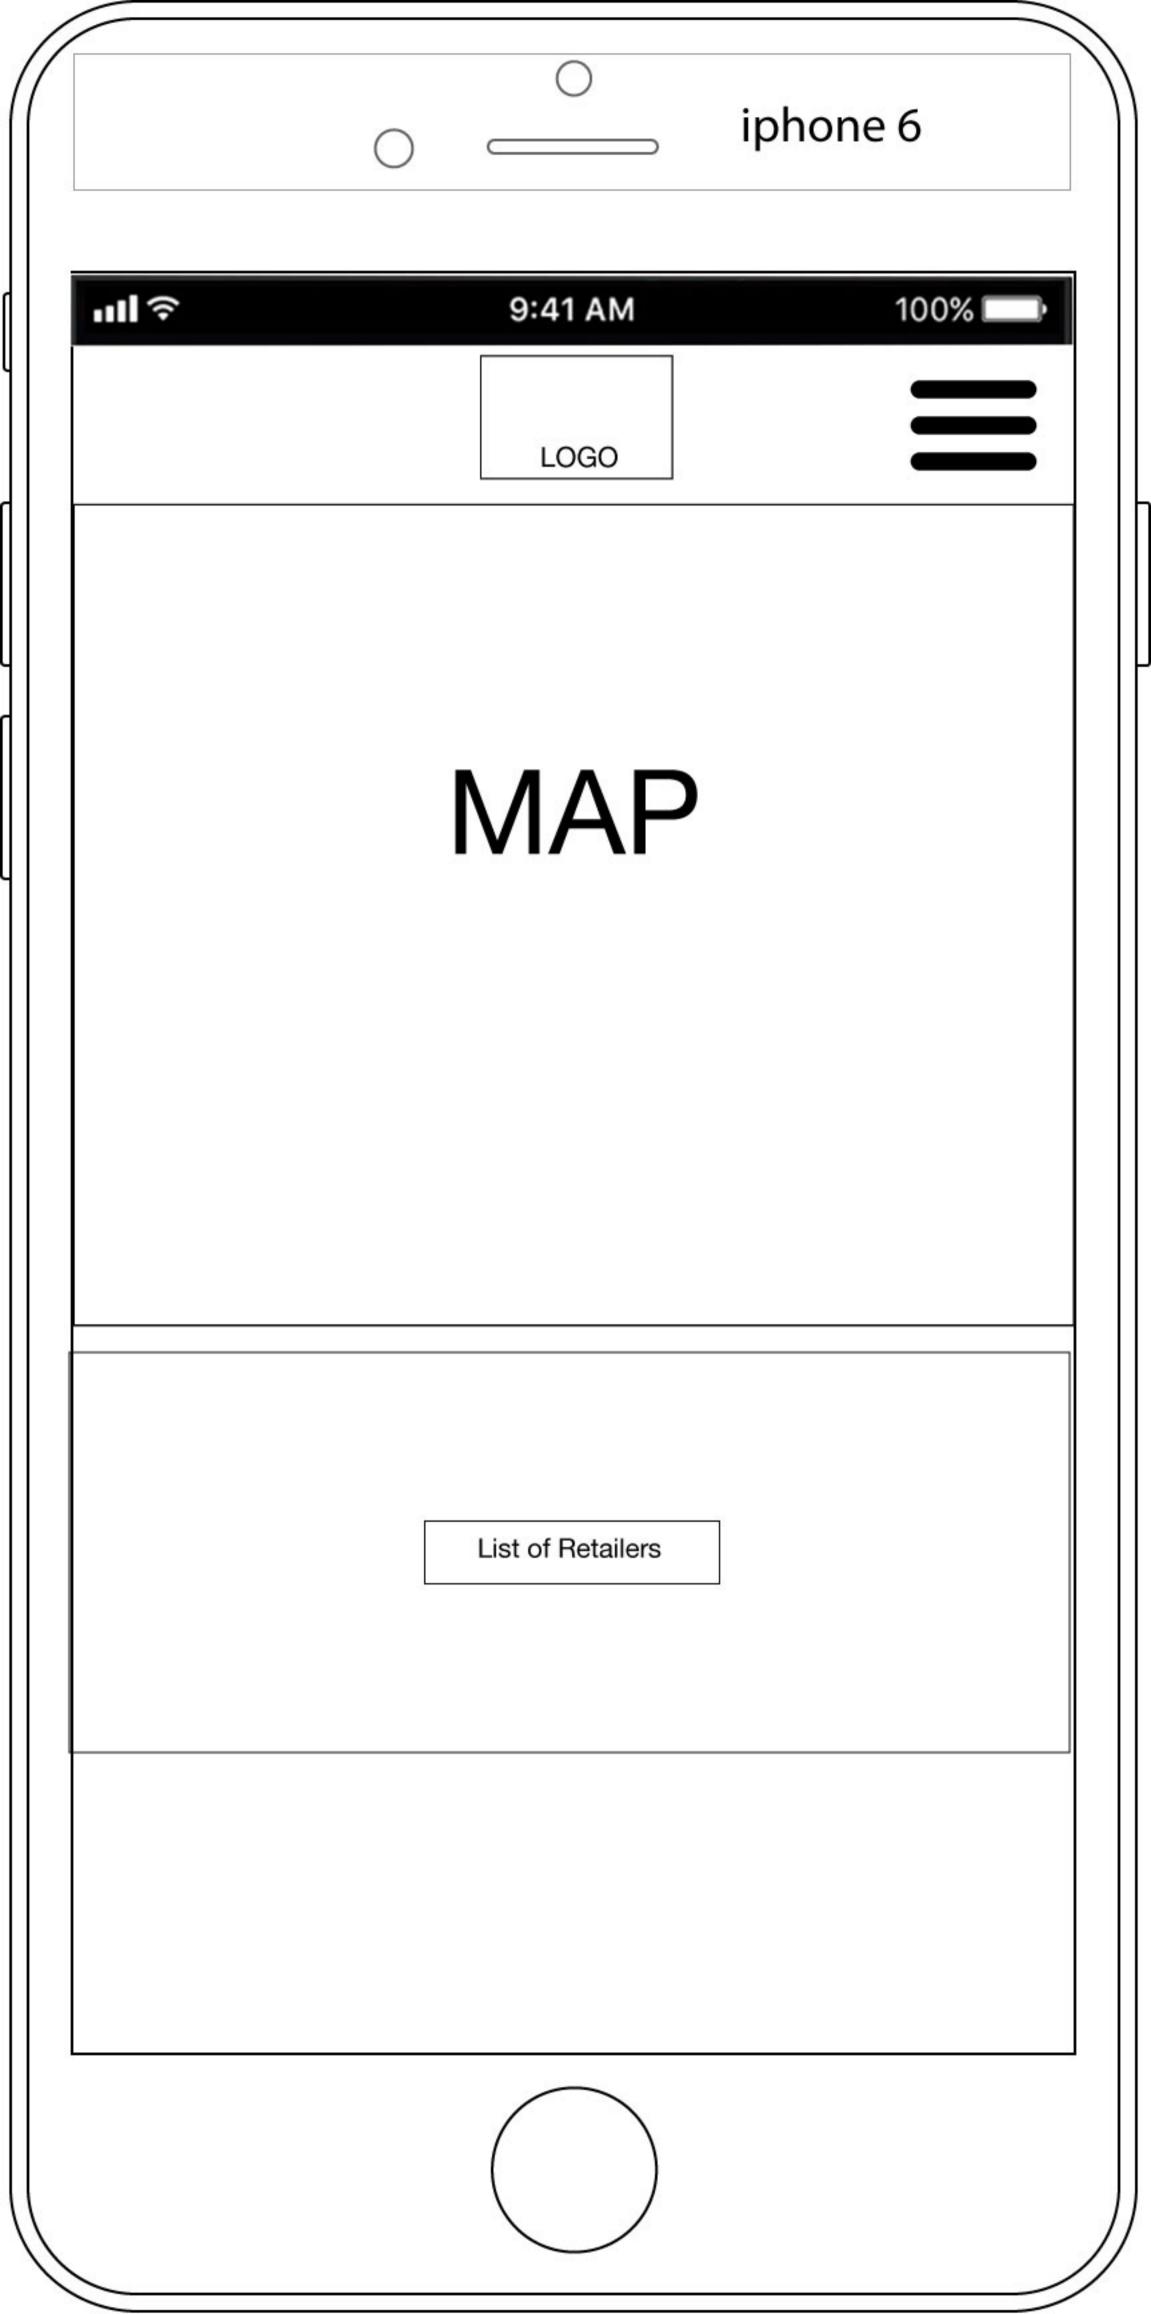

## GATEWAY PAGE

1. Halm's Horseradish Logo: clickable link directs back to Home Page

2. Primary Navigation: Link text changes color when clicked. Background behind text also changes when visiting page.

3. Social Media Links: icons to active social media accounts. Position 'fixed' on page with css

4. Dropdown Menu: Sticky dropdown leading to subpages.

5.Search Box: Allows users to search for retail locations based on their zip code.

6. Map: Embedded Google Map to show retail locations based on search or based on built-in map controls.

7. Footer: Colored footer, attached to all pages on site.

8. Site Map: Primary navigation links repeated in footer.

9. Contact Information: clickable links to Contact Us page, email address and phone number.

10. Fold: The projected cut of the page when viewed on a standard desktop screen.