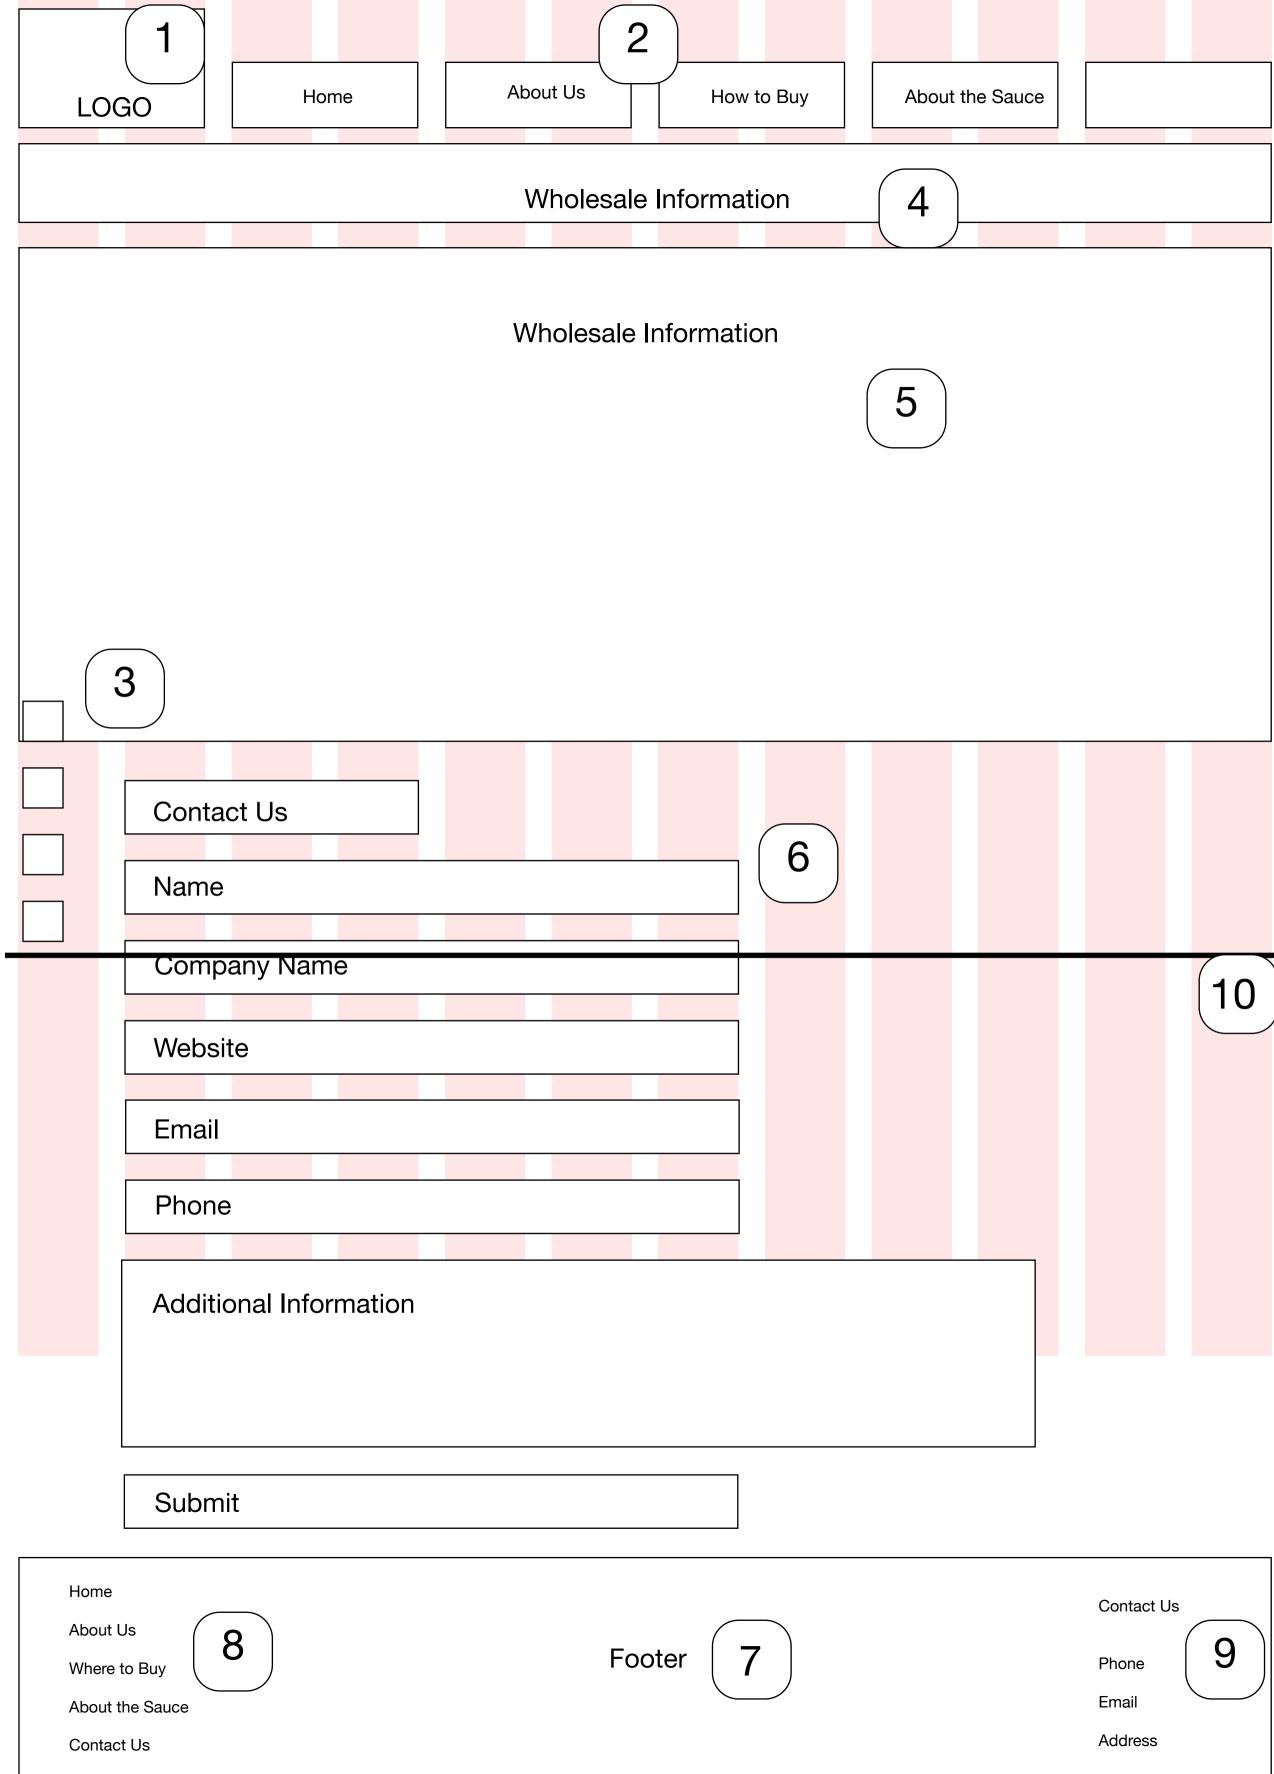

## SUB PAGE

1. Halm's Horseradish Logo: clickable link directs back to Home Page

2. Primary Navigation: Link text changes color when clicked. Background behind text also changes when visiting page.

3. Social Media Links: icons to active social media accounts.

4. Subpage Header: A large title to name the current page.

5.Text: Content for the actual page. Here a description of the process of creating a wholesale account.

6. Contact Form: A contact form specifically for wholesale inquiries.

7. Footer: Colored footer, attached to all pages on site.

8. Site Map: Primary navigation links repeated in footer.

9. Contact Information: clickable links to Contact Us page, email address and phone number.

10. Fold: The projected cut of the page when viewed on a standard desktop screen.

| Website                |  |
|------------------------|--|
| Email                  |  |
| Phone                  |  |
| Additional Information |  |
| Submit                 |  |
|                        |  |
|                        |  |
| <br>$\sim$             |  |
|                        |  |
|                        |  |