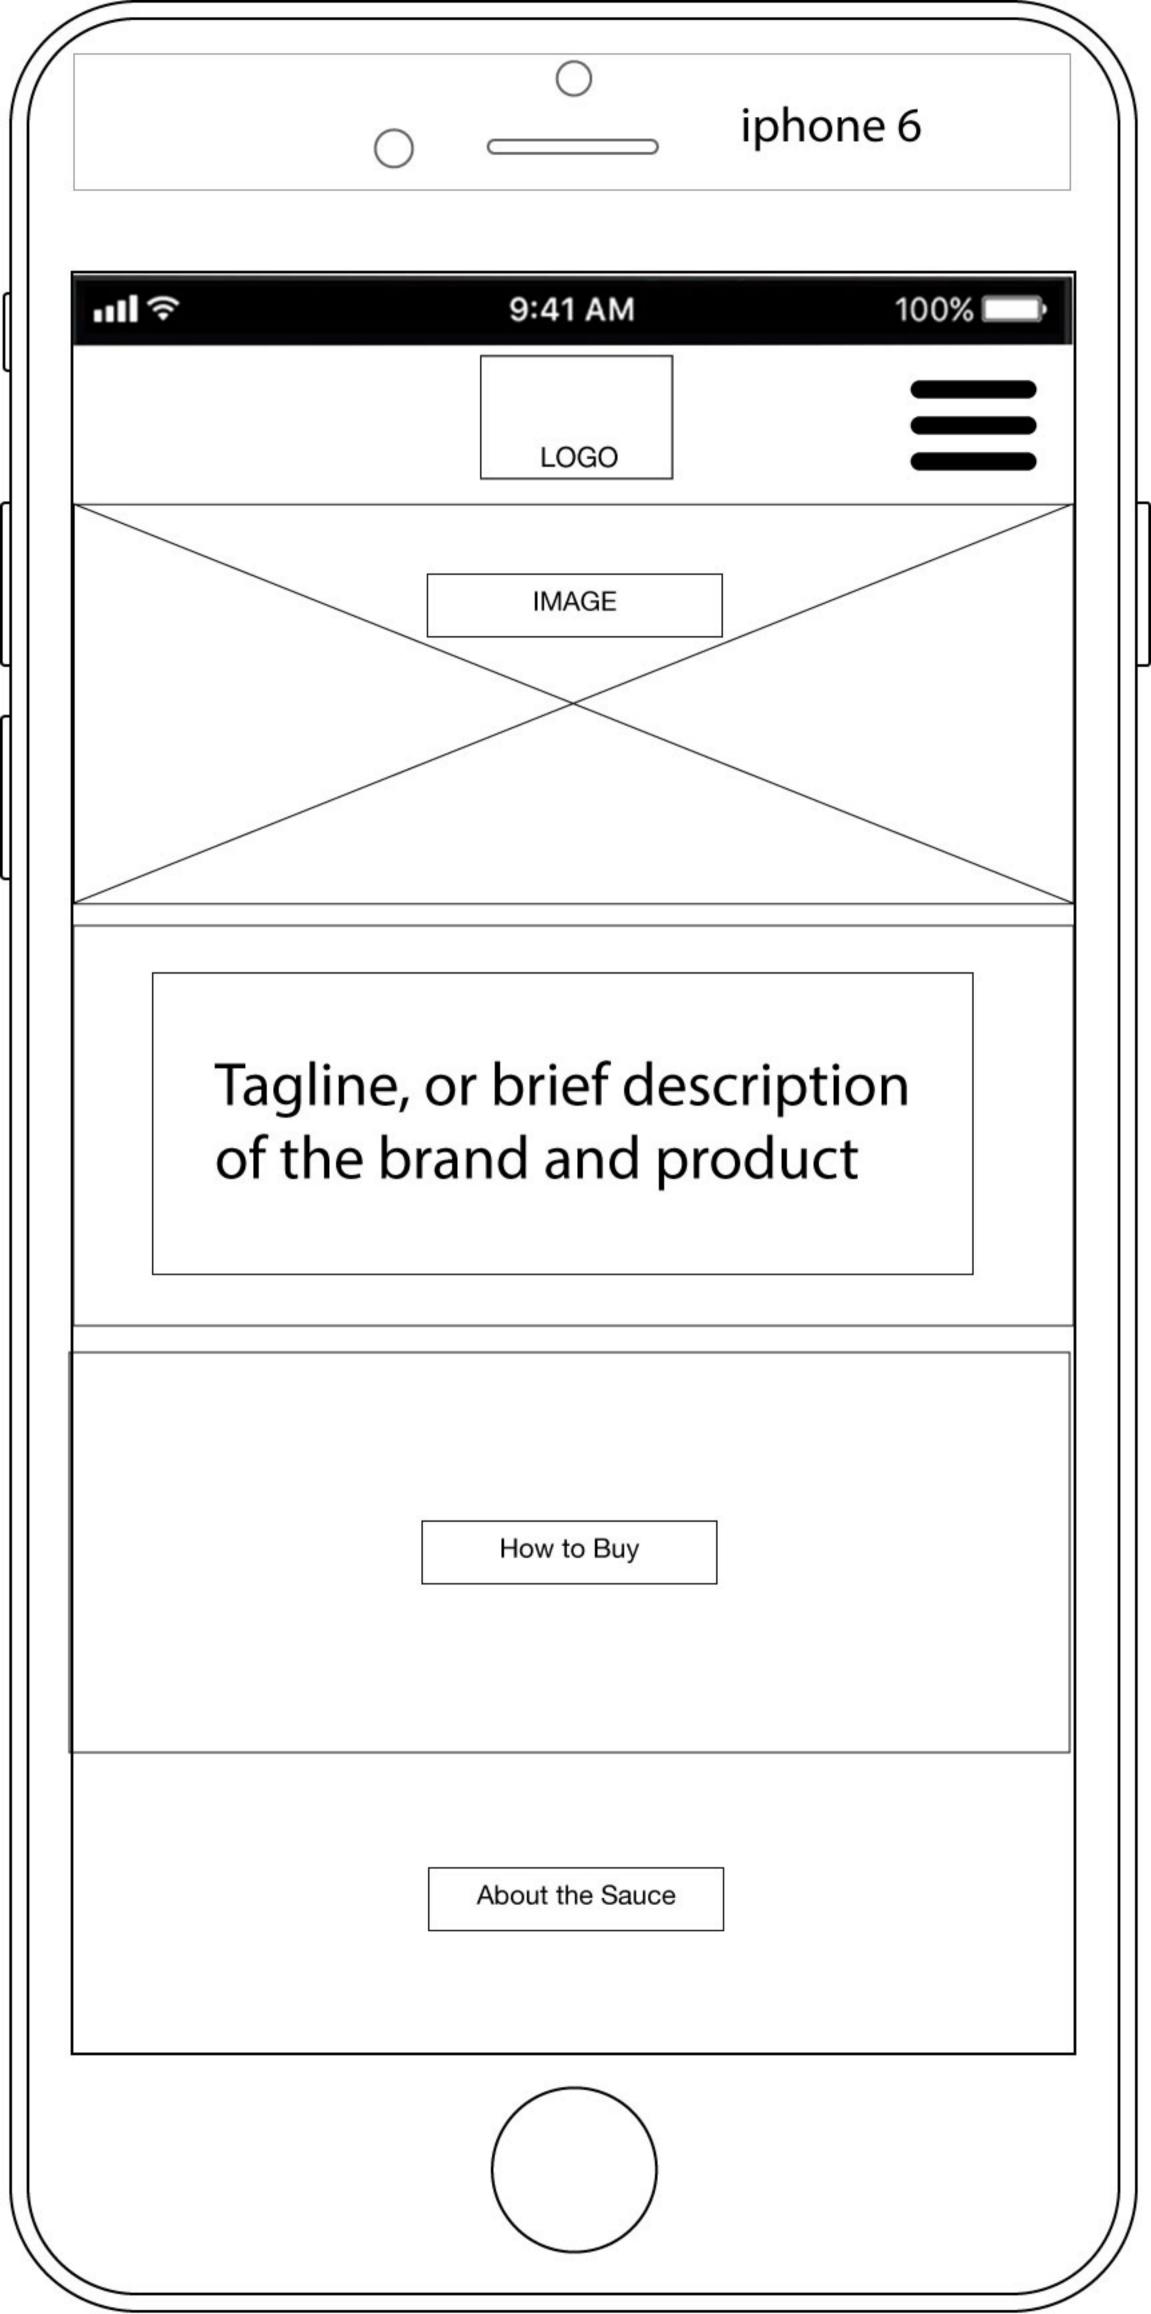

## GATEWAY PAGE

1. Halm's Horseradish Logo: clickable link directs back to Home Page

2. Primary Navigation: Link text changes color when clicked. Background behind text also changes when visiting page.

3. Social Media Links: icons to active social media accounts. Position 'fixed' on page with css

4. Dropdown Menu: Sticky dropdown leading to subpages.

5.Search Box: Allows users to search for retail locations based on their zip code.

6. Map: Embedded Google Map to show retail locations based on search or based on built-in map controls.

7. Footer: Colored footer, attached to all pages on site.

8. Site Map: Primary navigation links repeated in footer.

9. Contact Information: clickable links to Contact Us page, email address and phone number.

10. Fold: The projected cut of the page when viewed on a standard desktop screen.