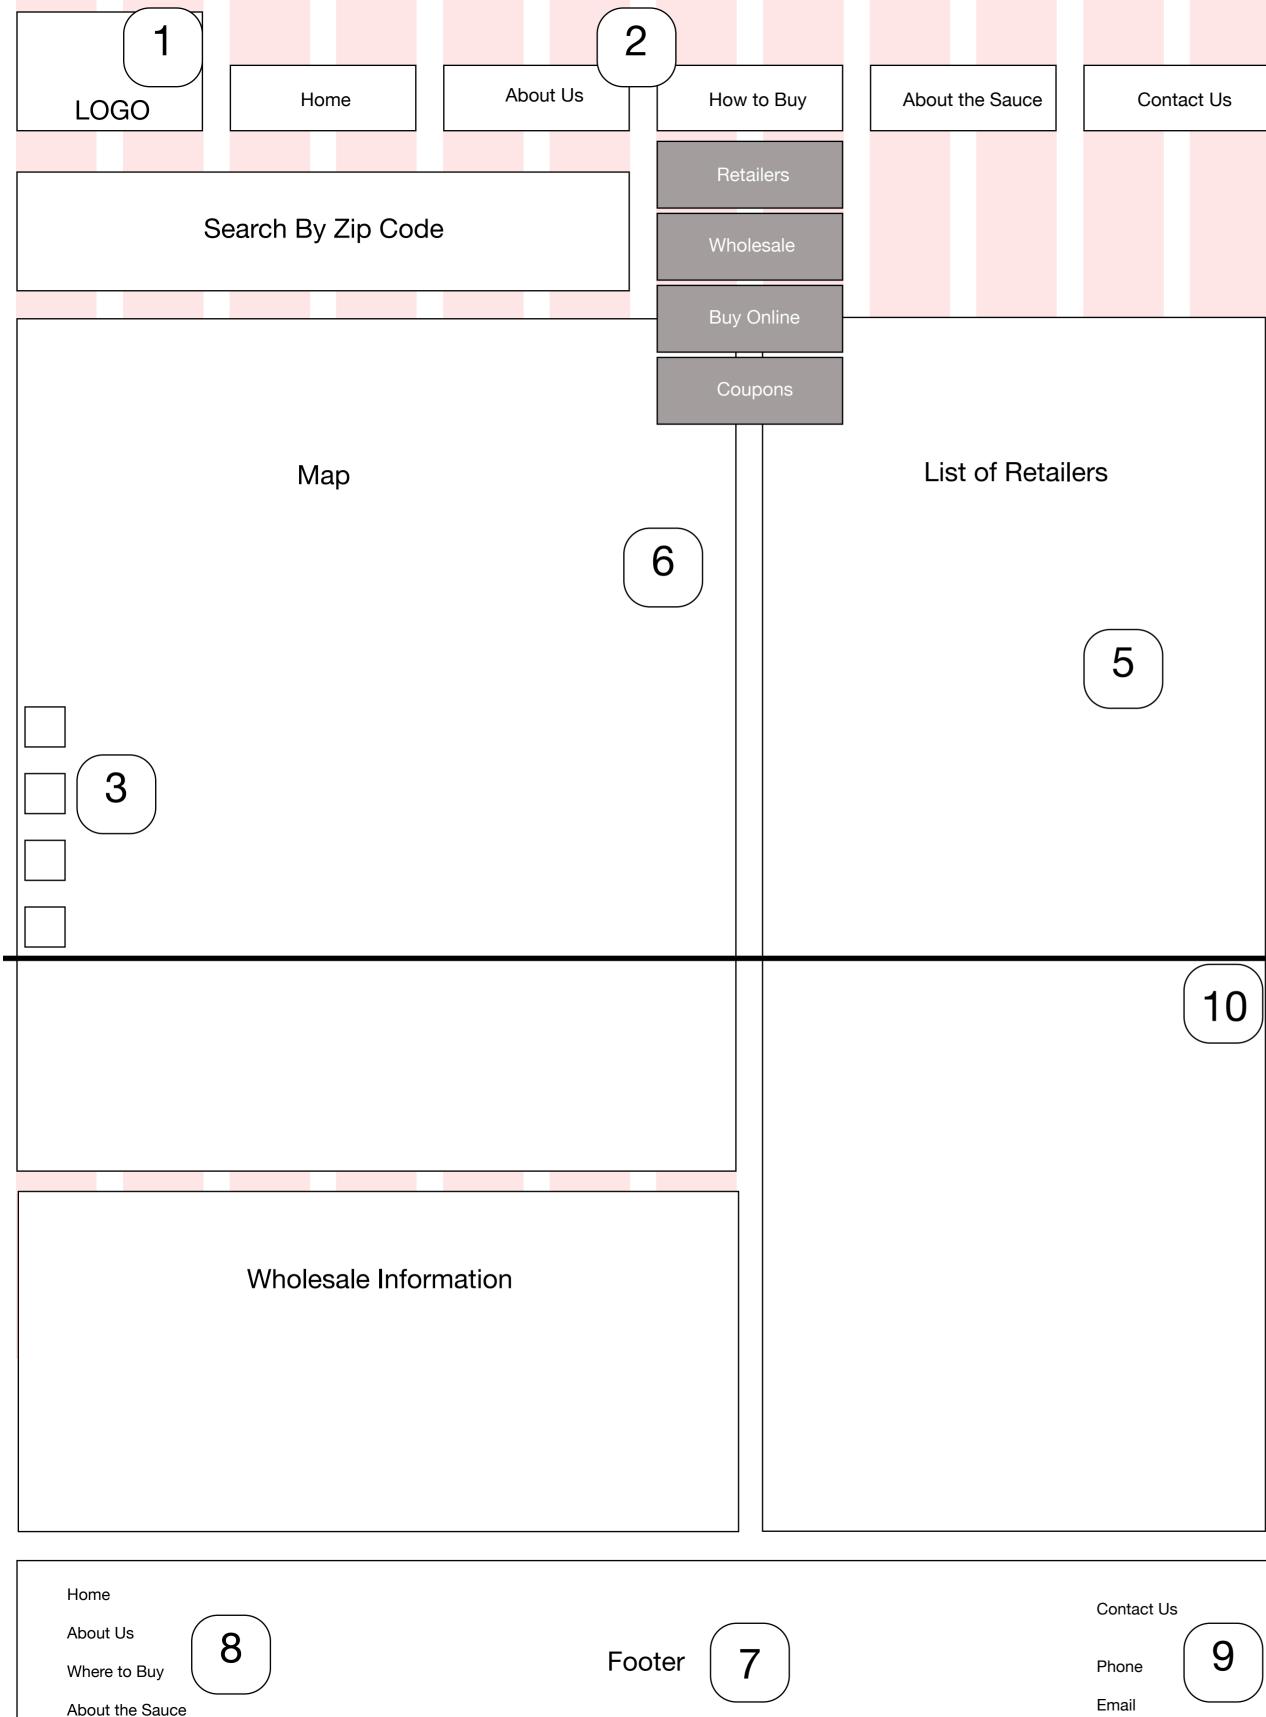

| 1                                                        |                                                                                                                            |
|----------------------------------------------------------|----------------------------------------------------------------------------------------------------------------------------|
| LOGO Home About Us How to Buy About the Sauce Contact Us |                                                                                                                            |
|                                                          | HOME PAGE                                                                                                                  |
| IMAGE 4                                                  | 1. Halm's Horseradish Logo: clickable link<br>directs back to Home Page                                                    |
|                                                          | 2. Primary Navigation: Link text changes color<br>when clicked. Background behind text also changes<br>when visiting page. |
|                                                          | 3. Social Media Links: icons to active social media accounts. Position 'fixed' on page with css                            |
|                                                          | 4. Banner Image: Photograph to add color and context to Home Page.                                                         |
| Tagline, or brief description of the brand and product   | 5. Left Column: Content from How to Buy gateway page.                                                                      |
| How to Buy 5 Blog 6                                      | 6. Right Column: Blog content, most recent content appearing at top of column.                                             |
| How to Buy 5 Blog 0                                      | 7. Footer: Colored footer, attached to all pages on site.                                                                  |
| 3                                                        | 8. Site Map: Primary navigation links repeated in footer.                                                                  |
| 10                                                       | 9. Contact Information: clickable links to Contact Us page, email address and phone number.                                |
|                                                          | 10. Fold: The projected cut of the page when viewed on a standard desktop screen.                                          |
|                                                          |                                                                                                                            |
|                                                          |                                                                                                                            |
|                                                          |                                                                                                                            |
|                                                          |                                                                                                                            |
|                                                          |                                                                                                                            |
|                                                          |                                                                                                                            |
| Home                                                     |                                                                                                                            |
| About Us<br>Where to Buy<br>About the Sauce              |                                                                                                                            |