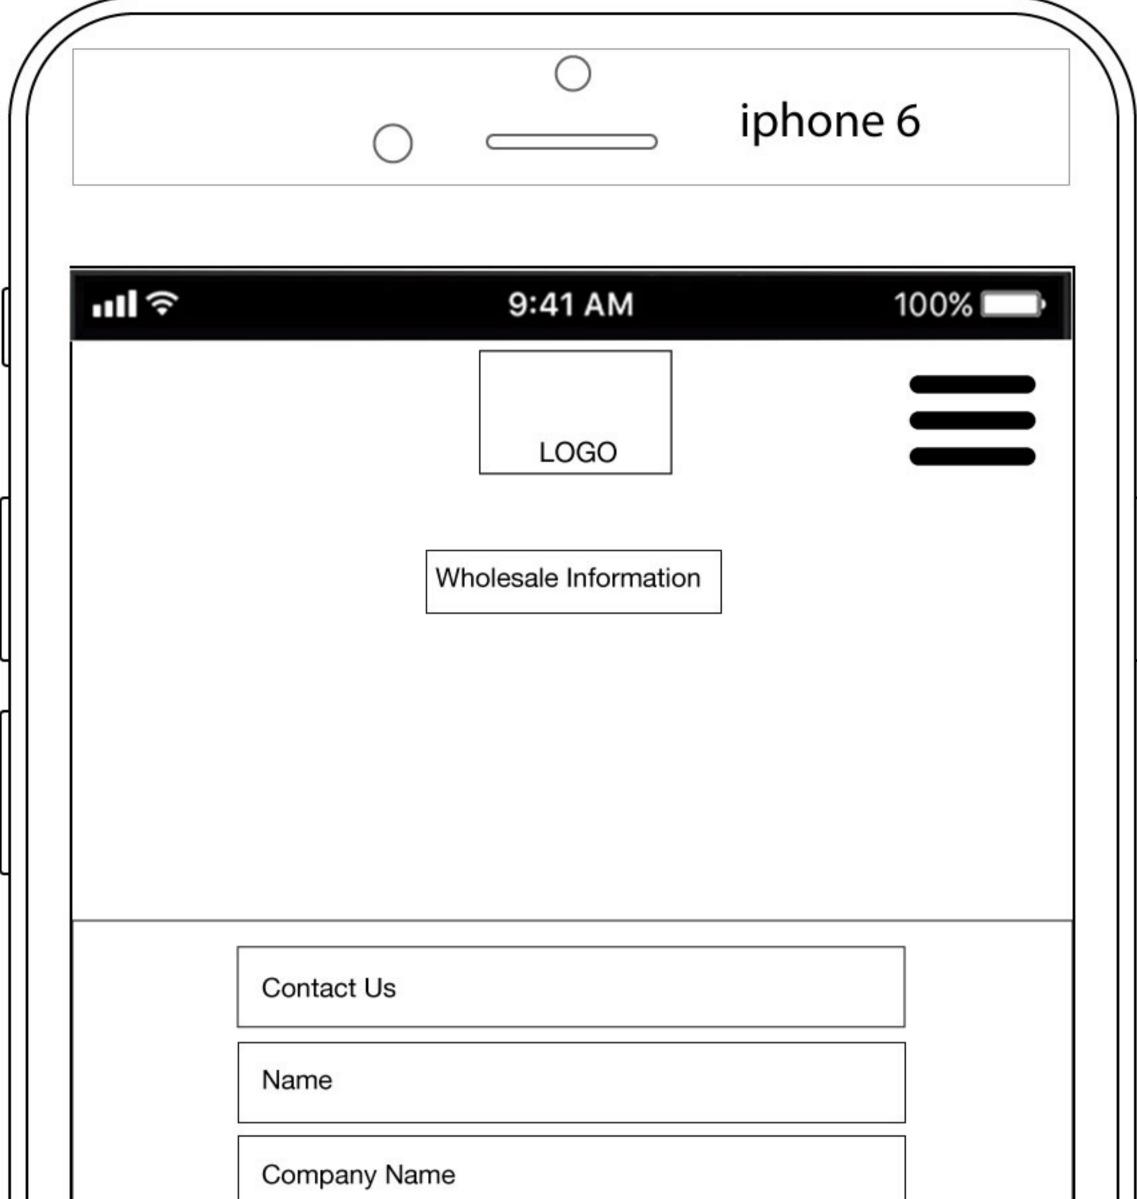

## SUB PAGE

1. Halm's Horseradish Logo: clickable link directs back to Home Page

2. Primary Navigation: Link text changes color when clicked. Background behind text also changes when visiting page.

3. Social Media Links: icons to active social media accounts.

4. Subpage Header: A large title to name the current page.

5.Text: Content for the actual page. Here a description of the process of creating a wholesale account.

6. Contact Form: A contact form specifically for wholesale inquiries.

7. Footer: Colored footer, attached to all pages on site.

8. Site Map: Primary navigation links repeated in footer.

9. Contact Information: clickable links to Contact Us page, email address and phone number.

10. Fold: The projected cut of the page when viewed on a standard desktop screen.

| Website                |  |
|------------------------|--|
| Email                  |  |
| Phone                  |  |
| Additional Information |  |
| Submit                 |  |
|                        |  |
|                        |  |
| <br>$\sim$             |  |
|                        |  |
|                        |  |